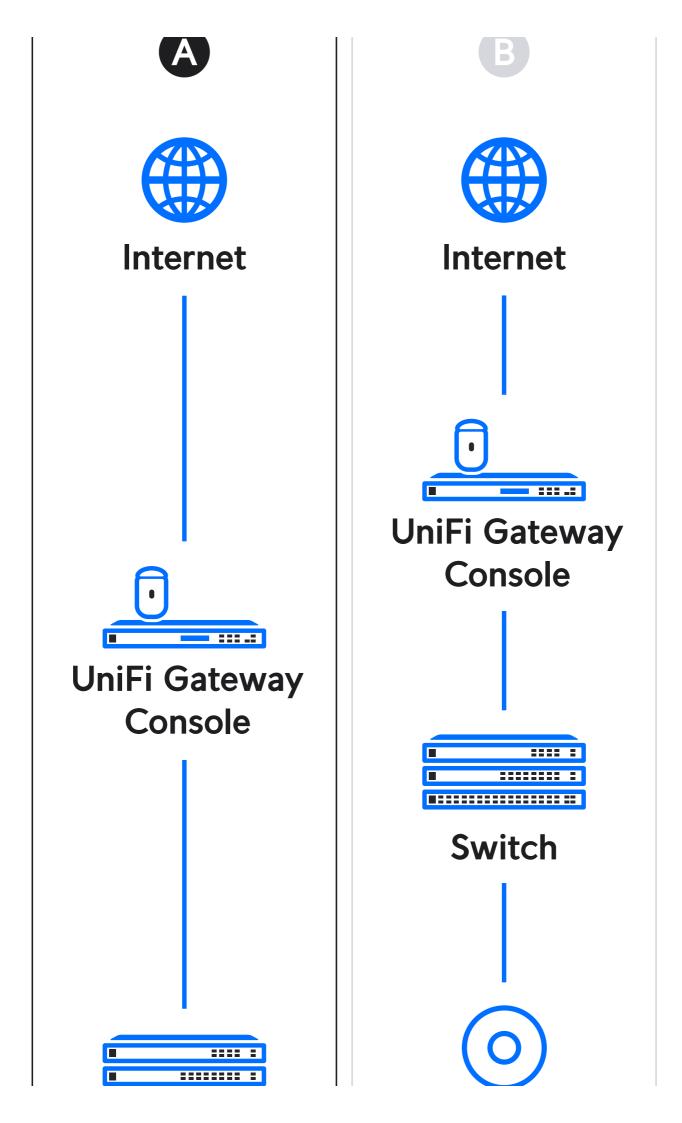

## 



















## If you need further assistance, visit our Help Center or contact Ubiquiti Support.

© 2020-2021 Ubiquiti Inc. All rights reserved. Ubiquiti, Ubiquiti Networks, the Ubiquiti U logo, UniFi, and UniFi Network are trademarks or registered trademarks of Ubiquiti Inc. in the United States and in other countries. Apple and the Apple logo are trademarks of Apple Inc., registered in the U.S. and other countries. App Store is a service mark of Apple Inc., registered in the U.S. and other countries. Android, Google, Google Play, the Google Play logo are trademarks of Google LLC. All other trademarks are the property of their respective owners.