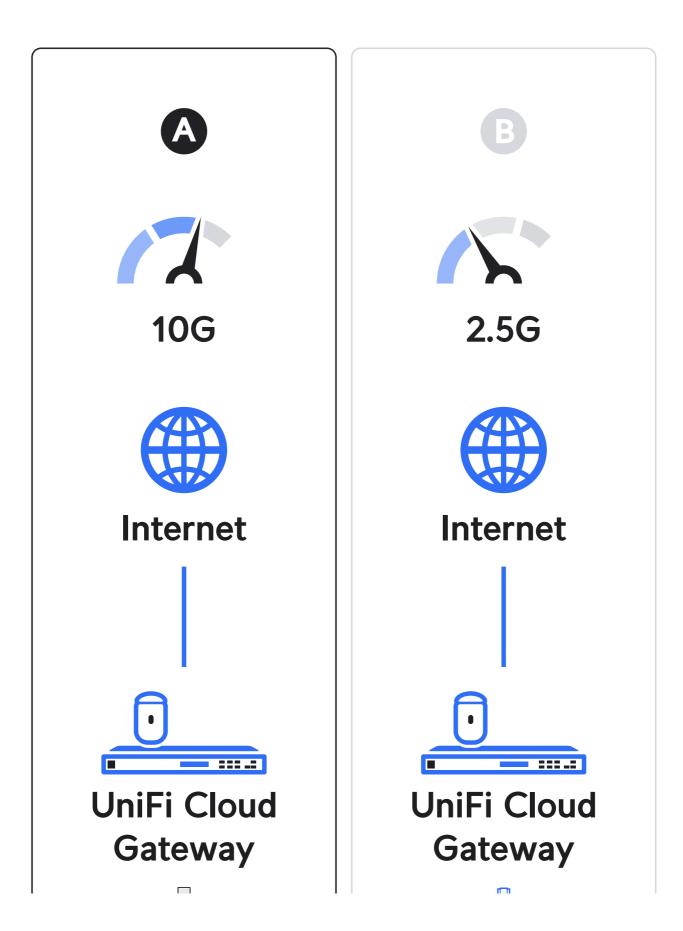

## Pro Max 16



















































If you need further assistance, visit our Help Center or contact Ubiquiti Support.

© 2024 Ubiquiti Inc. All rights reserved. Ubiquiti, the Ubiquiti U logo and UniFi are trademarks or registered trademarks of Ubiquiti Inc. in the United States and in other countries. Apple and the Apple logo are trademarks of Apple Inc., registered in the U.S. and other countries. App Store is a service mark of Apple Inc., registered in the U.S. and other countries. Apple and the Apple logo are trademarks of Google Inc., registered in the U.S. and other countries. Apple and the Apple Inc., registered in the U.S. and other countries. Apple and the Apple Inc., registered in the U.S. and other countries. Apple Inc., registered in the U.S. and other countries.