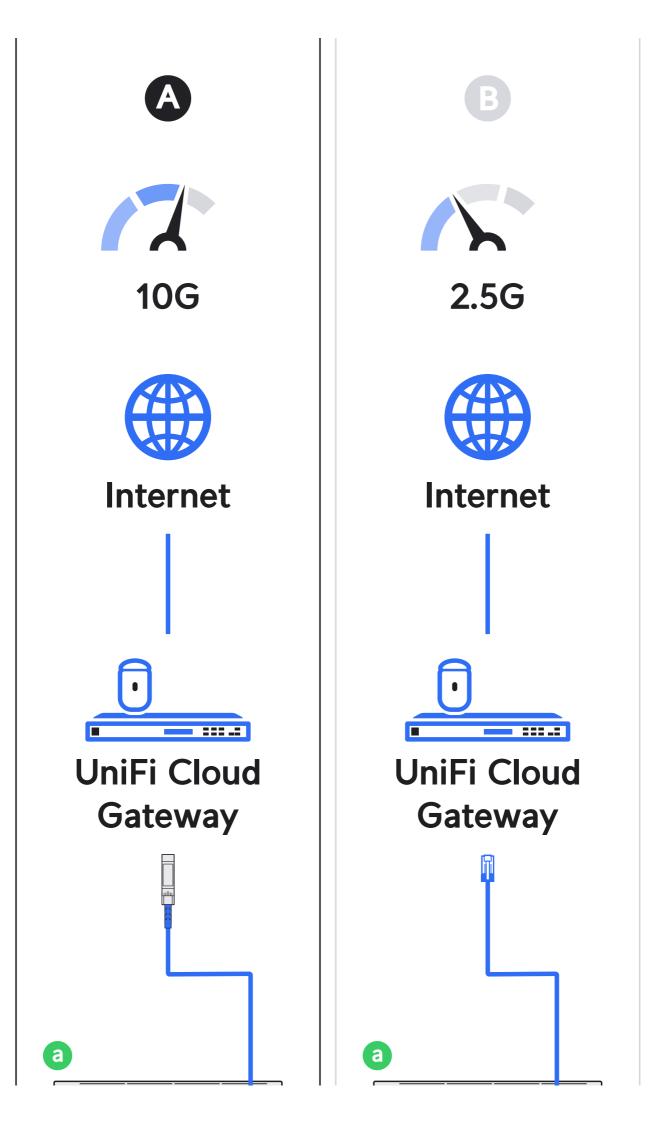

countries. Apple and the Apple Inc., registered in the U.S. and other countries. Apple and the Apple Inc., registered in the U.S. and other countries. Apple Inc., registered in the U.S. and other countries.

















































If you need further assistance, visit our Help Center or contact Ubiquiti Support.

©2024 Ubiquiti Inc. All rights reserved. Ubiquiti, the Ubiquiti U logo and UniFi are trademarks or registered trademarks of Ubiquiti Inc. in the United States and in other countries. Apple and the Apple logo are trademarks of Apple Inc., registered in the U.S. and other countries. App Store is a service mark of Apple Inc., registered in the U.S. and other countries. Android, Google, Google Play, and the Google Play logo are trademarks of Google LLC.















If you need further assistance, visit our Help Center or contact Ubiquiti Support.

©2024 Ubiquiti Inc. All rights reserved. Ubiquiti, the Ubiquiti U logo and UniFi are trademarks or registered trademarks of Ubiquiti Inc. in the United States and in other countries. Apple and the Apple logo are trademarks of Apple Inc., registered in the U.S. and other countries. App Store is a service mark of Apple Inc., registered in the U.S. and other countries. Android, Google, Google Play, and the Google Play logo are trademarks of Google LLC.