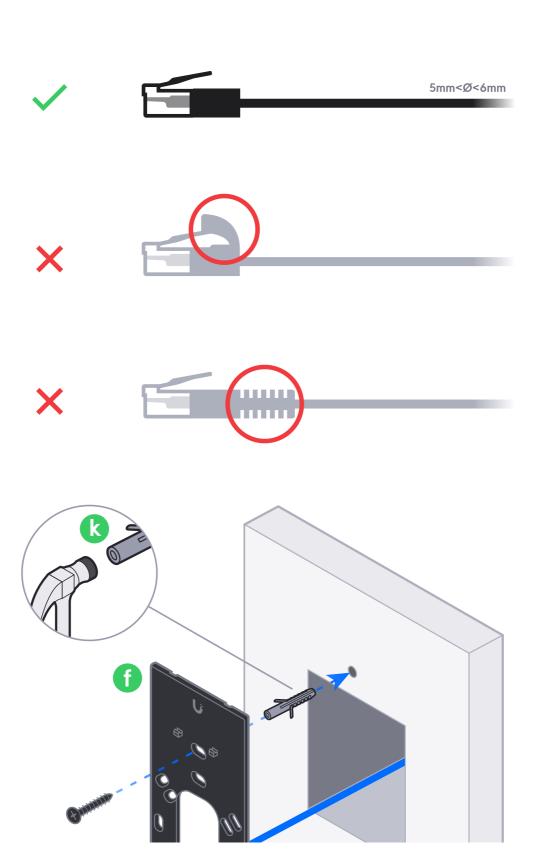

# Internet **UniFi Gateway** Console **Switch** PoE++

If you need further assistance, visit our Help Center or contact Ubiquiti Support.

© 2023 Ubiquiti Inc. All rights reserved. Ubiquiti, Ubiquiti Networks, the Ubiquiti U logo, UniFi Access, and UniFi are trademarks of Ubiquiti Inc. in the United States and in other countries. App Store and the Apple logo are trademarks of Apple Inc., registered in the U.S. and other countries. Google Play and the Google Play logo are trademarks of Google LLC. All other trademarks are the property of their respective owners.