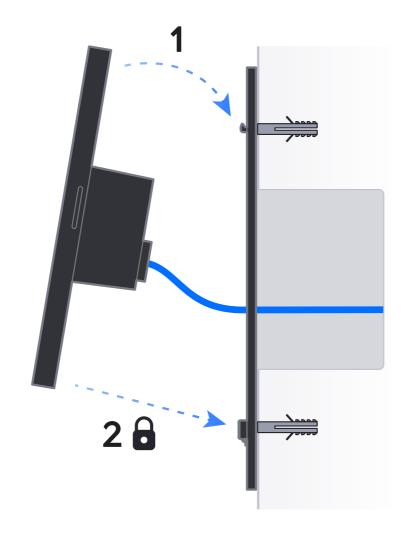

#### **G2** Reader Pro

If you need further assistance, visit our Help Center or contact Ubiquiti Support.

©2023 Ubiquiti Inc. All rights reserved. Ubiquiti, Ubiquiti Networks, the Ubiquiti U logo, UniFi Access, and UniFi are trademarks of Ubiquiti Inc. in the United States and in other countries. App Store and the Apple logo are trademarks of Apple Inc., registered in the U.S. and other countries. Google Play and the Google Play logo are trademarks of Google LLC. All other trademarks are the property of their respective owners.